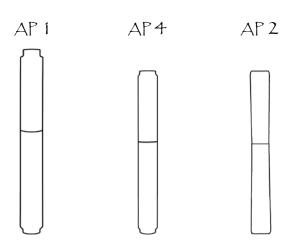

## Select your preferred pen shape from the given options:

Connoisseur Fountain pen only - AP1

Writer FP/RB-AP2

Writer FP/RB-AP4